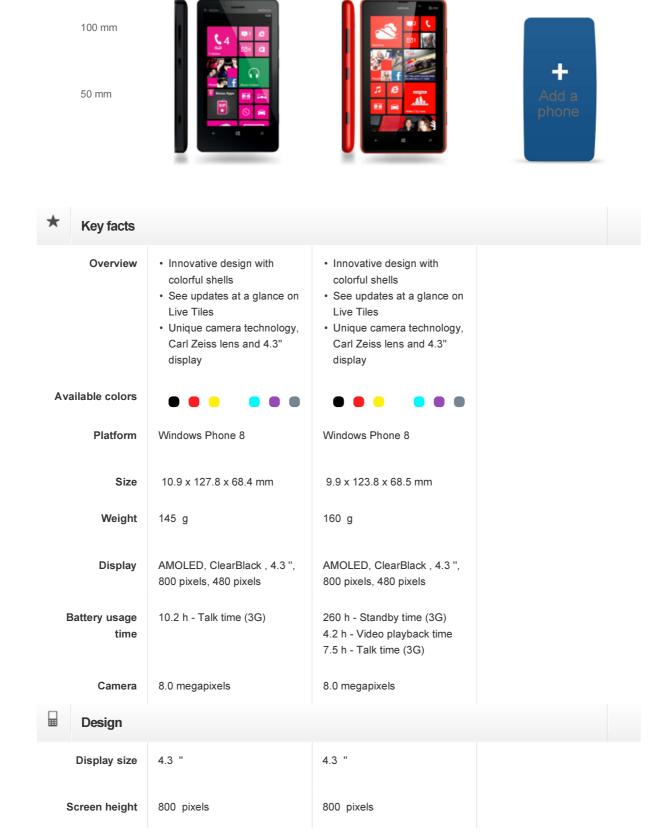

## Compare Lumia 810, Lumia 820

Lumia 810

Lumia 820

| Screen width                                 | 480 pixels                                                                                                                   | 480 pixels                                                                                                                                                                                                                                                                                                                                                       |  |
|----------------------------------------------|------------------------------------------------------------------------------------------------------------------------------|------------------------------------------------------------------------------------------------------------------------------------------------------------------------------------------------------------------------------------------------------------------------------------------------------------------------------------------------------------------|--|
| Display<br>technology                        | AMOLED, ClearBlack                                                                                                           | AMOLED, ClearBlack                                                                                                                                                                                                                                                                                                                                               |  |
| Display features                             | <ul> <li>Ambient light detector</li> <li>Brightness control</li> <li>Orientation sensor</li> <li>Proximity sensor</li> </ul> | <ul> <li>Polarization filter</li> <li>Light time-out</li> <li>Ambient light detector</li> <li>Brightness control</li> <li>Orientation sensor</li> <li>Proximity sensor</li> <li>High Brightness mode</li> <li>RGB Stripe</li> <li>Sunlight readability enhancements</li> <li>Aspect ratio 15:9</li> <li>Super sensitive touch</li> <li>Color boosting</li> </ul> |  |
|                                              |                                                                                                                              |                                                                                                                                                                                                                                                                                                                                                                  |  |
| Connectors                                   | -                                                                                                                            | Micro-USB Charging     Connector     Micro-USB Data Connector     3.5 mm Universal Audio     Connector     Micro-USB 2.0                                                                                                                                                                                                                                         |  |
| Wireless<br>connectivity                     | -                                                                                                                            | <ul> <li>Bluetooth 3.0</li> <li>Near Field Communication</li> <li>Wi-Fi Channel bonding</li> <li>WLAN IEEE 802.11 a/b/g/n</li> <li>Qi Wireless charging</li> </ul>                                                                                                                                                                                               |  |
| Battery model                                |                                                                                                                              | BP-5T                                                                                                                                                                                                                                                                                                                                                            |  |
| Internal memory                              | 1000 MB                                                                                                                      | 1000 MB                                                                                                                                                                                                                                                                                                                                                          |  |
| Photograp                                    | bhy                                                                                                                          |                                                                                                                                                                                                                                                                                                                                                                  |  |
| Camera sensor<br>(main camera<br>resolution) | 8.0 megapixels                                                                                                               | 8.0 megapixels                                                                                                                                                                                                                                                                                                                                                   |  |
| Main camera<br>focus type                    | Auto focus with two-stage capture key                                                                                        | Auto focus with two-stage capture key                                                                                                                                                                                                                                                                                                                            |  |
| Camera<br>resolution                         | 3264 x 2448 pixels                                                                                                           | 3264 x 2448 pixels                                                                                                                                                                                                                                                                                                                                               |  |
| Camera digital<br>zoom                       | 4 x                                                                                                                          | 4 x                                                                                                                                                                                                                                                                                                                                                              |  |
|                                              | JPEG/Exif                                                                                                                    | JPEG/Exif                                                                                                                                                                                                                                                                                                                                                        |  |